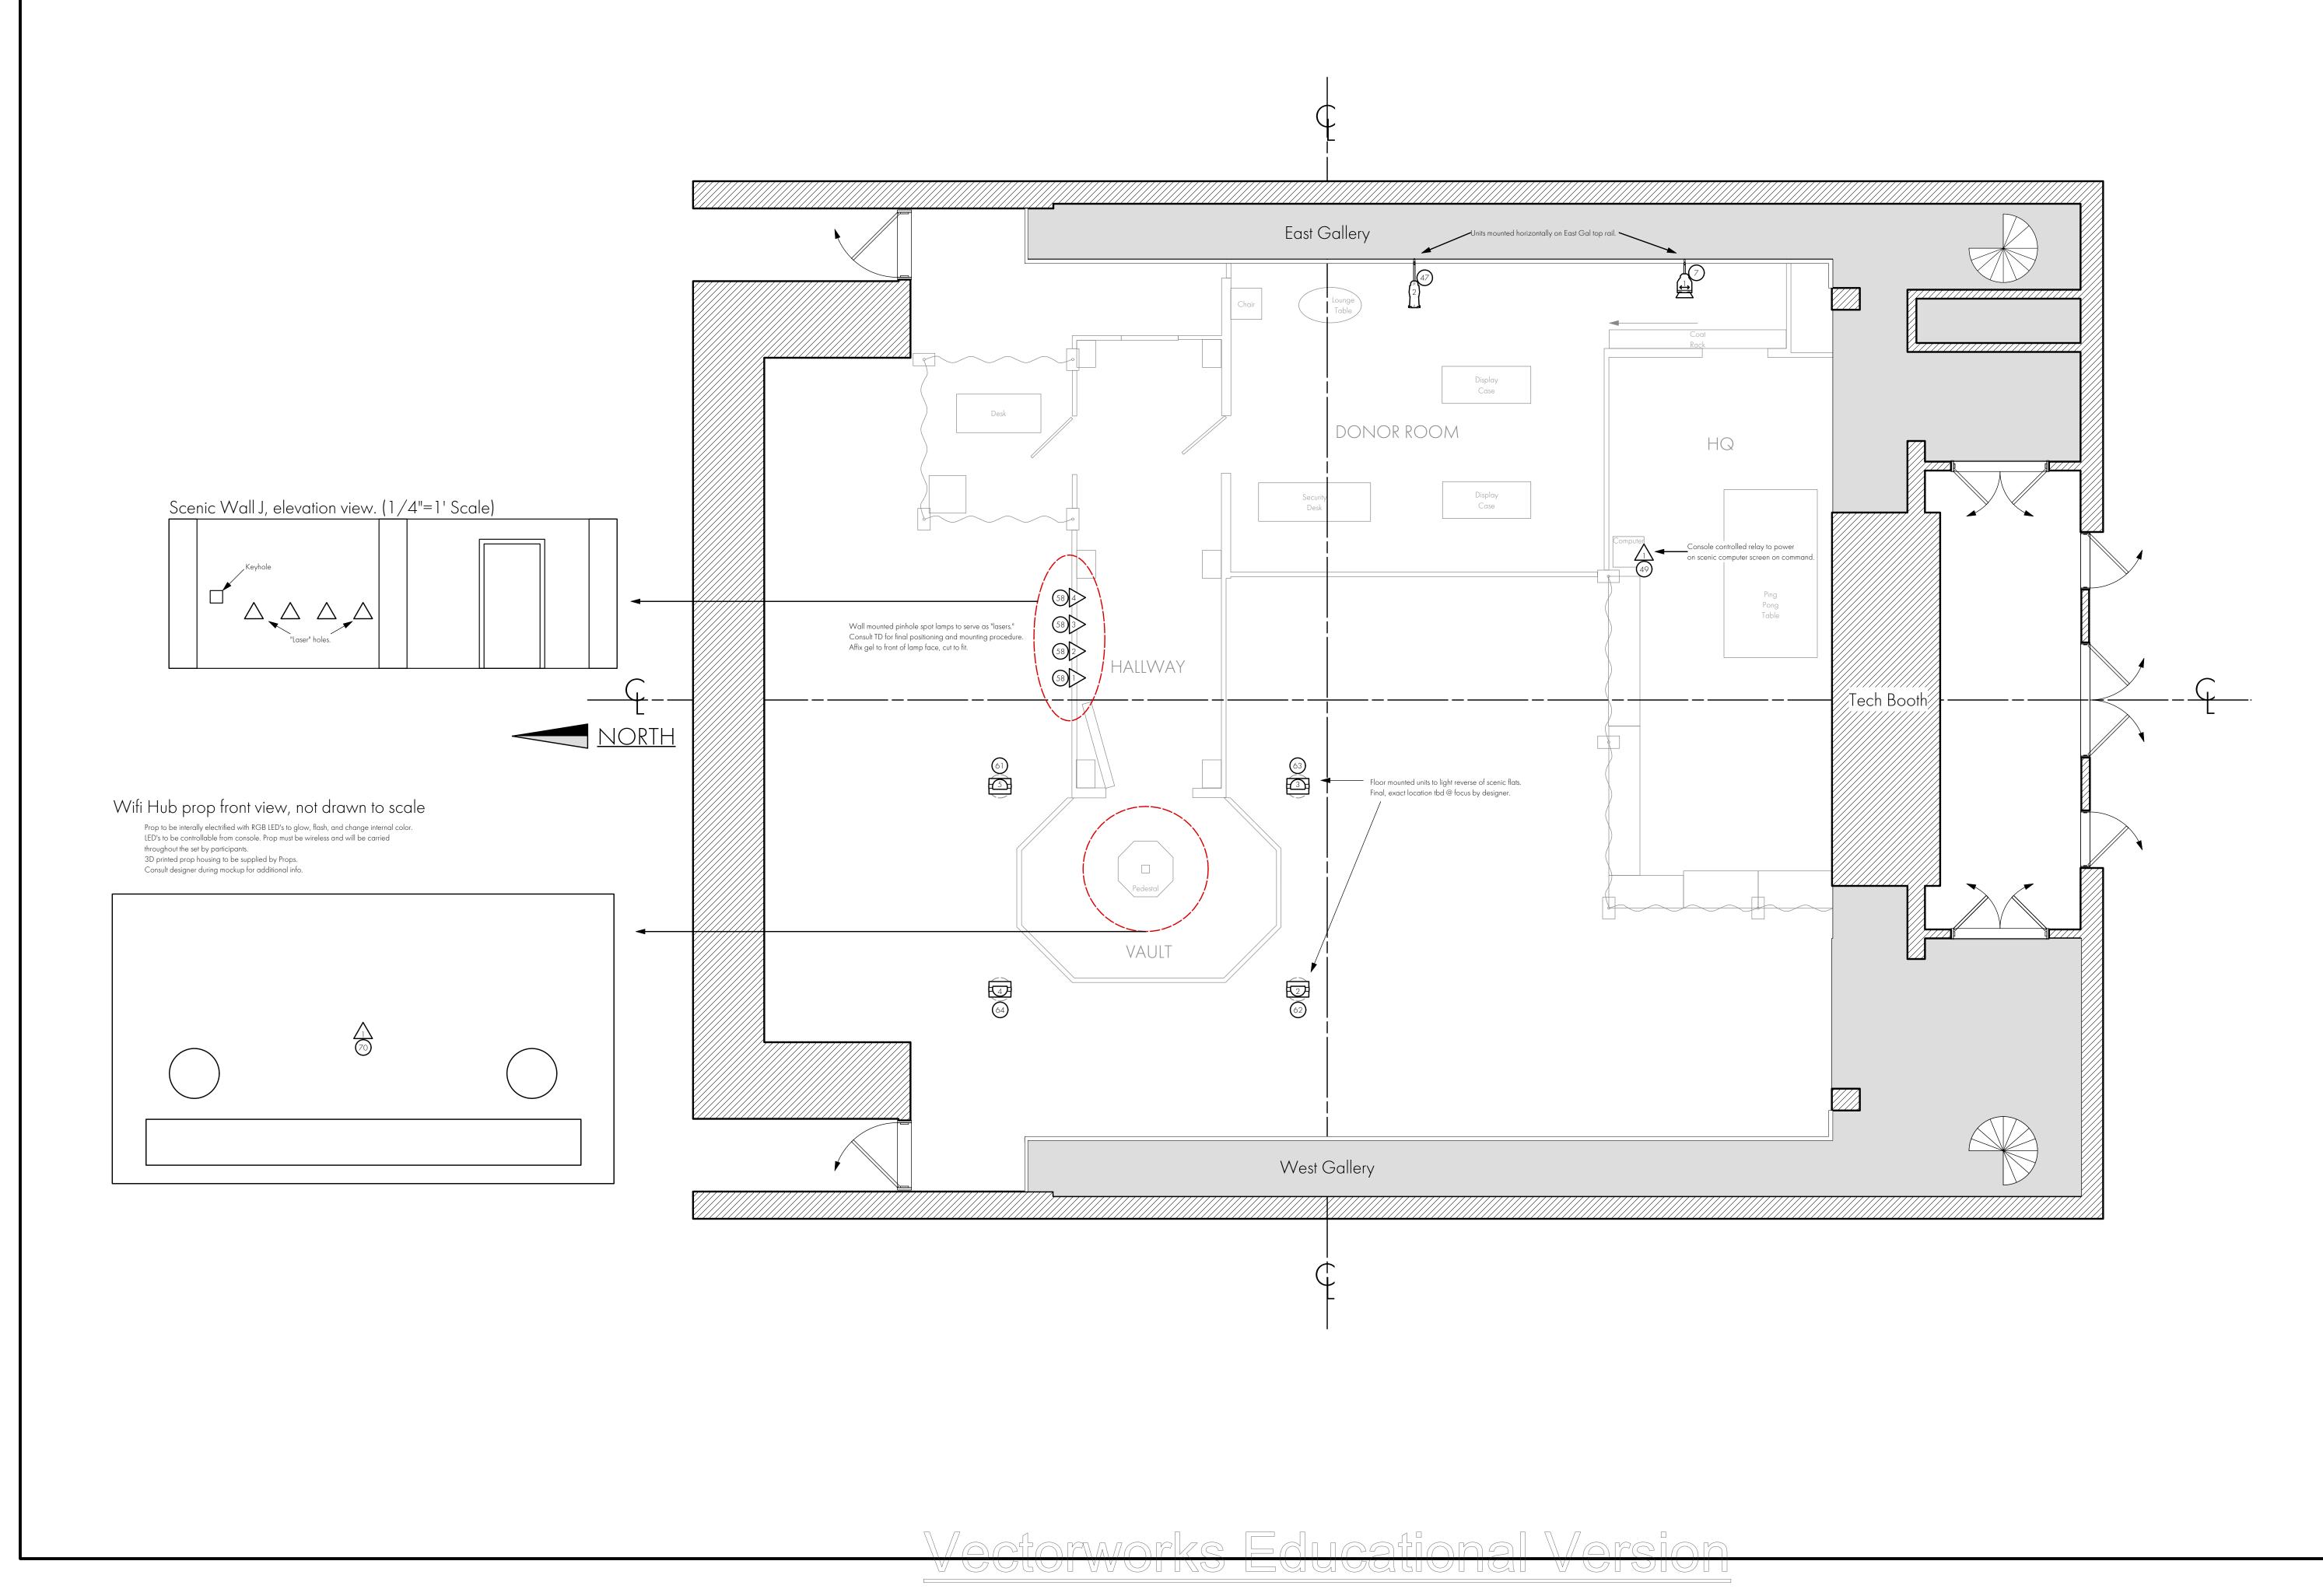

Vectorworks Educational Version

| PROVIDE SPARE CIRCUITS AT ALL MAJOR LOCATIONS.<br>-DISCUSS ALL UNITS MOUNTED ON SCENERY WITH DESIGNER.<br>-PRE-ROTATE PAR AXES IN ORIENTATION AS SHOWN.<br>-NOTE CLEARANCE ON ALL AUTOMATED UNITS.<br>-PROVIDE EXTRA CUTS OF R132, R119, BLACKWRAP, TOP HATS, AND<br>BARN DOORS AT FOCUS.<br>-USE ONLY FLOCKED TOPHATS.<br>-PROVIDE ADEQUATE WORK LIGHTS TO BE CONTROLLED BY STAGE<br>MANAGEMENT<br>-NO SUBSTITUTIONS WITHOUT EXPRESS DESIGNER APPROVAL |                                 |                                           |                                                                                             |  |
|---------------------------------------------------------------------------------------------------------------------------------------------------------------------------------------------------------------------------------------------------------------------------------------------------------------------------------------------------------------------------------------------------------------------------------------------------------|---------------------------------|-------------------------------------------|---------------------------------------------------------------------------------------------|--|
|                                                                                                                                                                                                                                                                                                                                                                                                                                                         |                                 |                                           |                                                                                             |  |
| KEY<br>∑ 54 JR 50° @ 575w                                                                                                                                                                                                                                                                                                                                                                                                                               |                                 |                                           |                                                                                             |  |
|                                                                                                                                                                                                                                                                                                                                                                                                                                                         | S4 JR                           | S4 JR ZOOM @ 575w                         |                                                                                             |  |
|                                                                                                                                                                                                                                                                                                                                                                                                                                                         | S4 P                            | S4 PAR MFL @ 575w                         |                                                                                             |  |
|                                                                                                                                                                                                                                                                                                                                                                                                                                                         |                                 |                                           |                                                                                             |  |
|                                                                                                                                                                                                                                                                                                                                                                                                                                                         | _                               | S4 PAR WFL @ 575w<br>Chauvet Rogue R2     |                                                                                             |  |
| Wash @ 33                                                                                                                                                                                                                                                                                                                                                                                                                                               |                                 | 0                                         |                                                                                             |  |
| Ć                                                                                                                                                                                                                                                                                                                                                                                                                                                       | Robe ColorSpot 250<br>AT @ 410w |                                           |                                                                                             |  |
| $\triangle$ Practical                                                                                                                                                                                                                                                                                                                                                                                                                                   |                                 |                                           |                                                                                             |  |
| Side<br>Turit<br>Channe                                                                                                                                                                                                                                                                                                                                                                                                                                 | агм ( Т) ТЕ                     |                                           | Scroller<br>                                                                                |  |
|                                                                                                                                                                                                                                                                                                                                                                                                                                                         | DRAW                            | ING SCHEDU                                | JLE                                                                                         |  |
| VER                                                                                                                                                                                                                                                                                                                                                                                                                                                     | DATE                            | DESC                                      | CRIPTION                                                                                    |  |
| 1                                                                                                                                                                                                                                                                                                                                                                                                                                                       | 2/28/21                         | PI                                        | relim                                                                                       |  |
| 2                                                                                                                                                                                                                                                                                                                                                                                                                                                       | 3/4/21                          | CU                                        | PRELIM                                                                                      |  |
| 3                                                                                                                                                                                                                                                                                                                                                                                                                                                       | 3/9/21                          | SHO                                       | OP PREP                                                                                     |  |
| 4                                                                                                                                                                                                                                                                                                                                                                                                                                                       |                                 | AS                                        | 5 BUILT                                                                                     |  |
| QUINN D SCHUSTER LIGHTING DESIGN<br>909.725.0453 DESIGNER PHONE<br>QUINN.SCHUSTER@GMAIL.COM<br>quinnschuster.weebly.com                                                                                                                                                                                                                                                                                                                                 |                                 |                                           |                                                                                             |  |
| IT DOES<br>STRUCTL<br>THE STRI<br>WILL <i>NG</i><br>CONTRU<br>ALL MAT<br>MOST ST                                                                                                                                                                                                                                                                                                                                                                        | CONCEPTS<br>SUGG                | TION MUST COMPLY V<br>FEDERAL AND LOCAL F | CTURAL<br>JLY.<br>OF LICENSED<br>ED TO DETERMINE<br>DF THE DESIGN AND<br>ERING,<br>VITH THE |  |
|                                                                                                                                                                                                                                                                                                                                                                                                                                                         |                                 | PRODUCED BY:<br>LINOIS THEATRE            |                                                                                             |  |
| SC                                                                                                                                                                                                                                                                                                                                                                                                                                                      | RECTOR:<br>CENERY BY:           |                                           | AMBER SCHULTZ<br>KAT BLAKESLEE                                                              |  |
| CC                                                                                                                                                                                                                                                                                                                                                                                                                                                      | GHTING BY:<br>DSTUMES BY:       |                                           | QUINN D SCHUSTER<br>KELSEA ANDRADE                                                          |  |
| PR                                                                                                                                                                                                                                                                                                                                                                                                                                                      | OUND BY:                        | RICIAN:                                   | DDIE OLIVIA WERNER<br>CONNER JONES<br>EMILY BAKER                                           |  |
|                                                                                                                                                                                                                                                                                                                                                                                                                                                         | CHNICAL DIRECTO                 | к:                                        | LIVILT DAKEK                                                                                |  |
| THE HEIST<br>a theatrical escape room                                                                                                                                                                                                                                                                                                                                                                                                                   |                                 |                                           |                                                                                             |  |
| KRANNERT CENTER STUDIO THEATRE<br>URBANA ILLINOIS                                                                                                                                                                                                                                                                                                                                                                                                       |                                 |                                           |                                                                                             |  |
|                                                                                                                                                                                                                                                                                                                                                                                                                                                         |                                 |                                           |                                                                                             |  |
|                                                                                                                                                                                                                                                                                                                                                                                                                                                         | DEC                             | K Pl                                      | _OT                                                                                         |  |
| SCALE                                                                                                                                                                                                                                                                                                                                                                                                                                                   | : <u>1/4"=1'-0</u>              |                                           | except where noted                                                                          |  |
| DATE:                                                                                                                                                                                                                                                                                                                                                                                                                                                   | 3/9/21                          |                                           | ~                                                                                           |  |
| DRAW                                                                                                                                                                                                                                                                                                                                                                                                                                                    | 'N: QDS                         |                                           | <u>З</u><br>ог з                                                                            |  |

Vectorworks Educational Version

| -PROVIDE SPARE CIRCUITS AT ALL MAJOR LOCATIONS.<br>-DISCUSS ALL UNITS MOUNTED ON SCENERY WITH DESIGNER.<br>-PRE-ROTATE PAR AXES IN ORIENTATION AS SHOWN.                                                                                                                                                                                                                                                                                                                                                                                          |  |  |  |
|---------------------------------------------------------------------------------------------------------------------------------------------------------------------------------------------------------------------------------------------------------------------------------------------------------------------------------------------------------------------------------------------------------------------------------------------------------------------------------------------------------------------------------------------------|--|--|--|
| -NOTE CLEARANCE ON ALL AUTOMATED UNITS.<br>-PROVIDE EXTRA CUTS OF R132, R119, BLACKWRAP, TOP HATS, AND<br>BARN DOORS AT FOCUS.<br>-USE ONLY FLOCKED TOPHATS.<br>-PROVIDE ADEQUATE WORK LIGHTS TO BE CONTROLLED BY STAGE<br>MANAGEMENT                                                                                                                                                                                                                                                                                                             |  |  |  |
| -NO SUBSTITUTIONS WITHOUT EXPRESS DESIGNER APPROVAL                                                                                                                                                                                                                                                                                                                                                                                                                                                                                               |  |  |  |
| <ul> <li>S4 JR 50° @ 575w</li> <li>S4 JR ZOOM @ 575w</li> </ul>                                                                                                                                                                                                                                                                                                                                                                                                                                                                                   |  |  |  |
| ♥ S4 PAR MFL @ 575w                                                                                                                                                                                                                                                                                                                                                                                                                                                                                                                               |  |  |  |
| 54 PAR WFL @ 575w                                                                                                                                                                                                                                                                                                                                                                                                                                                                                                                                 |  |  |  |
| Wash @ 339w<br>Robe ColorSpot 250                                                                                                                                                                                                                                                                                                                                                                                                                                                                                                                 |  |  |  |
| $\Delta$ AT @ 410w<br>$\Delta$ Practical                                                                                                                                                                                                                                                                                                                                                                                                                                                                                                          |  |  |  |
| SIDE ARM TO TEMPLATE<br>UNIT # 1 BARN DOOR<br>CHANNEL # 25<br>BEAM AXIS                                                                                                                                                                                                                                                                                                                                                                                                                                                                           |  |  |  |
| DRAWING SCHEDULE                                                                                                                                                                                                                                                                                                                                                                                                                                                                                                                                  |  |  |  |
| 1 2/28/21 PRELIM                                                                                                                                                                                                                                                                                                                                                                                                                                                                                                                                  |  |  |  |
| 2         3/4/21         CJJ PRELIM           3         3/9/21         SHOP PREP                                                                                                                                                                                                                                                                                                                                                                                                                                                                  |  |  |  |
| 4 AS BUILT                                                                                                                                                                                                                                                                                                                                                                                                                                                                                                                                        |  |  |  |
| QUINN D SCHUSTER LIGHTING DESIGN<br>909.725.0453 DESIGNER PHONE<br>QUINN.SCHUSTER@GMAIL.COM<br>quinnschuster.weebly.com                                                                                                                                                                                                                                                                                                                                                                                                                           |  |  |  |
| THIS DRAWING REPRESENTS VISUAL<br>CONCEPTS AND STRUCTURAL<br>SUGGESTIONS ONLY.<br>It does not replace the knowledge and advice of licensed<br>structural engineer. The designer is unqualified to determine<br>the structrual or electrical appropriateness of the design and<br>will <i>NOT</i> assume Liability for improper Engineering,<br>contruction, handling, or use of equipment.<br>All materials and contruction must comply with the<br>most stringest applicable federal and local fire, safety,<br>energy, and environmental codes. |  |  |  |
| PRODUCED BY:<br>ILLINOIS THEATRE<br>DIRECTOR: AMBER SCHULTZ                                                                                                                                                                                                                                                                                                                                                                                                                                                                                       |  |  |  |
| SCENERY BY:KAT BLAKESLEELIGHTING BY:QUINN D SCHUSTERCOSTUMES BY:KELSEA ANDRADESOUND BY:JODIE OLIVIA WARNER                                                                                                                                                                                                                                                                                                                                                                                                                                        |  |  |  |
| PRODUCTION ELECTRICIAN: CONNER JONES<br>TECHNICAL DIRECTOR: EMILY BAKER                                                                                                                                                                                                                                                                                                                                                                                                                                                                           |  |  |  |
| <section-header><section-header><section-header><section-header><section-header><text></text></section-header></section-header></section-header></section-header></section-header>                                                                                                                                                                                                                                                                                                                                                                |  |  |  |
| SECTION                                                                                                                                                                                                                                                                                                                                                                                                                                                                                                                                           |  |  |  |
| SCALE: <u>1/4"=1' - 0"</u><br>EXCEPT WHERE N                                                                                                                                                                                                                                                                                                                                                                                                                                                                                                      |  |  |  |
| DATE: 3/9/21 2<br>DRAWN: QDS OF 3                                                                                                                                                                                                                                                                                                                                                                                                                                                                                                                 |  |  |  |