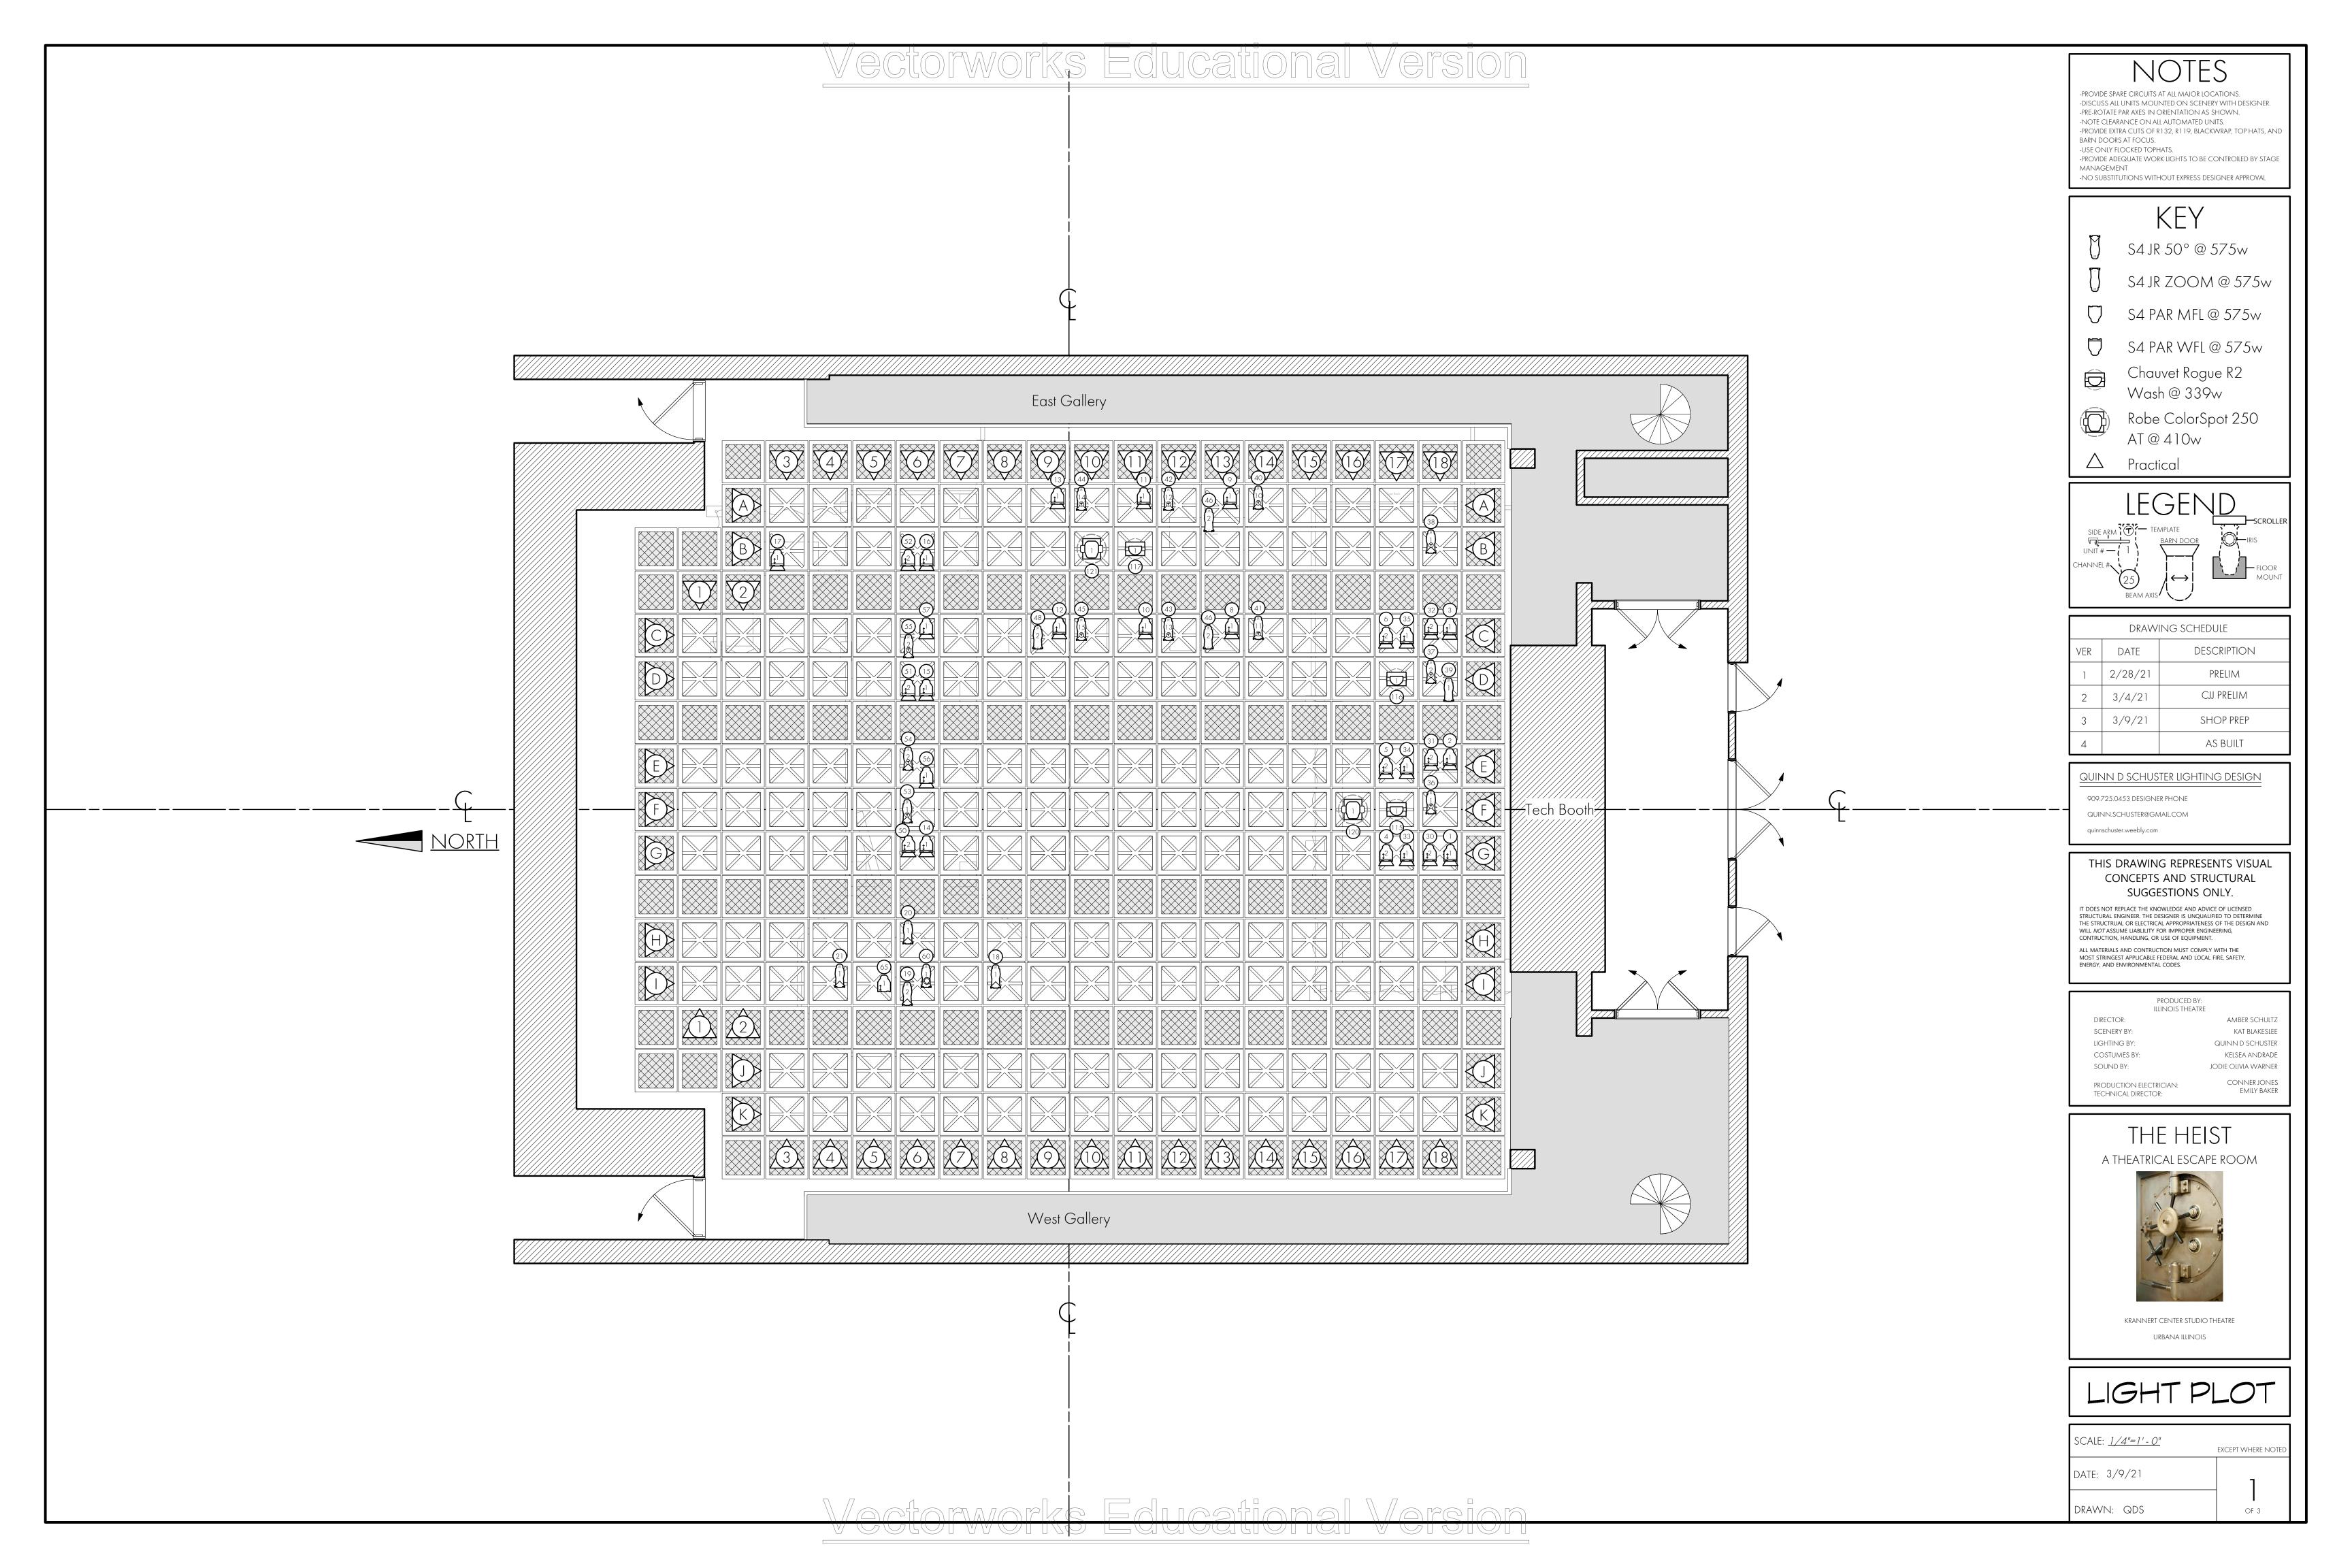

Vectorworks Educational Version

| PROVIDE SPARE CIRCUITS AT ALL MAJOR LOCATIONS.<br>-DISCUSS ALL UNITS MOUNTED ON SCENERY WITH DESIGNER.<br>-PRE-ROTATE PAR AXES IN ORIENTATION AS SHOWN.<br>-NOTE CLEARANCE ON ALL AUTOMATED UNITS.<br>-PROVIDE EXTRA CUTS OF R132, R119, BLACKWRAP, TOP HATS, AND<br>BARN DOORS AT FOCUS.<br>-USE ONLY FLOCKED TOPHATS.<br>-PROVIDE ADEQUATE WORK LIGHTS TO BE CONTROLLED BY STAGE<br>MANAGEMENT<br>-NO SUBSTITUTIONS WITHOUT EXPRESS DESIGNER APPROVAL |                                 |                                           |                                                                                             |  |
|---------------------------------------------------------------------------------------------------------------------------------------------------------------------------------------------------------------------------------------------------------------------------------------------------------------------------------------------------------------------------------------------------------------------------------------------------------|---------------------------------|-------------------------------------------|---------------------------------------------------------------------------------------------|--|
|                                                                                                                                                                                                                                                                                                                                                                                                                                                         |                                 |                                           |                                                                                             |  |
| KEY<br>∑ 54 JR 50° @ 575w                                                                                                                                                                                                                                                                                                                                                                                                                               |                                 |                                           |                                                                                             |  |
|                                                                                                                                                                                                                                                                                                                                                                                                                                                         | S4 JR                           | S4 JR ZOOM @ 575w                         |                                                                                             |  |
|                                                                                                                                                                                                                                                                                                                                                                                                                                                         | S4 P                            | S4 PAR MFL @ 575w                         |                                                                                             |  |
|                                                                                                                                                                                                                                                                                                                                                                                                                                                         |                                 |                                           |                                                                                             |  |
|                                                                                                                                                                                                                                                                                                                                                                                                                                                         | _                               | S4 PAR WFL @ 575w<br>Chauvet Rogue R2     |                                                                                             |  |
| Wash @ 33                                                                                                                                                                                                                                                                                                                                                                                                                                               |                                 | 0                                         |                                                                                             |  |
| Ć                                                                                                                                                                                                                                                                                                                                                                                                                                                       | Robe ColorSpot 250<br>AT @ 410w |                                           |                                                                                             |  |
| $\triangle$ Practical                                                                                                                                                                                                                                                                                                                                                                                                                                   |                                 |                                           |                                                                                             |  |
| Side<br>Turit<br>Channe                                                                                                                                                                                                                                                                                                                                                                                                                                 | агм ( Т) ТЕ                     |                                           | Scroller<br>                                                                                |  |
|                                                                                                                                                                                                                                                                                                                                                                                                                                                         | DRAW                            | ING SCHEDU                                | JLE                                                                                         |  |
| VER                                                                                                                                                                                                                                                                                                                                                                                                                                                     | DATE                            | DESC                                      | CRIPTION                                                                                    |  |
| 1                                                                                                                                                                                                                                                                                                                                                                                                                                                       | 2/28/21                         | PI                                        | relim                                                                                       |  |
| 2                                                                                                                                                                                                                                                                                                                                                                                                                                                       | 3/4/21                          | CU                                        | PRELIM                                                                                      |  |
| 3                                                                                                                                                                                                                                                                                                                                                                                                                                                       | 3/9/21                          | SHO                                       | OP PREP                                                                                     |  |
| 4                                                                                                                                                                                                                                                                                                                                                                                                                                                       |                                 | AS                                        | 5 BUILT                                                                                     |  |
| QUINN D SCHUSTER LIGHTING DESIGN<br>909.725.0453 DESIGNER PHONE<br>QUINN.SCHUSTER@GMAIL.COM<br>quinnschuster.weebly.com                                                                                                                                                                                                                                                                                                                                 |                                 |                                           |                                                                                             |  |
| IT DOES<br>STRUCTL<br>THE STRI<br>WILL <i>NG</i><br>CONTRU<br>ALL MAT<br>MOST ST                                                                                                                                                                                                                                                                                                                                                                        | CONCEPTS<br>SUGG                | TION MUST COMPLY V<br>FEDERAL AND LOCAL F | CTURAL<br>JLY.<br>OF LICENSED<br>ED TO DETERMINE<br>DF THE DESIGN AND<br>ERING,<br>VITH THE |  |
|                                                                                                                                                                                                                                                                                                                                                                                                                                                         |                                 | PRODUCED BY:<br>LINOIS THEATRE            |                                                                                             |  |
| SC                                                                                                                                                                                                                                                                                                                                                                                                                                                      | RECTOR:<br>CENERY BY:           |                                           | AMBER SCHULTZ<br>KAT BLAKESLEE                                                              |  |
| CC                                                                                                                                                                                                                                                                                                                                                                                                                                                      | GHTING BY:<br>DSTUMES BY:       |                                           | QUINN D SCHUSTER<br>KELSEA ANDRADE                                                          |  |
| PR                                                                                                                                                                                                                                                                                                                                                                                                                                                      | OUND BY:                        | RICIAN:                                   | DDIE OLIVIA WERNER<br>CONNER JONES<br>EMILY BAKER                                           |  |
|                                                                                                                                                                                                                                                                                                                                                                                                                                                         | CHNICAL DIRECTO                 | к:                                        | LIVILT DAKEK                                                                                |  |
| THE HEIST<br>a theatrical escape room                                                                                                                                                                                                                                                                                                                                                                                                                   |                                 |                                           |                                                                                             |  |
| KRANNERT CENTER STUDIO THEATRE<br>URBANA ILLINOIS                                                                                                                                                                                                                                                                                                                                                                                                       |                                 |                                           |                                                                                             |  |
|                                                                                                                                                                                                                                                                                                                                                                                                                                                         |                                 |                                           |                                                                                             |  |
|                                                                                                                                                                                                                                                                                                                                                                                                                                                         | DEC                             | K Pl                                      | _OT                                                                                         |  |
| SCALE                                                                                                                                                                                                                                                                                                                                                                                                                                                   | : <u>1/4"=1'-0</u>              |                                           | except where noted                                                                          |  |
| DATE:                                                                                                                                                                                                                                                                                                                                                                                                                                                   | 3/9/21                          |                                           | ~                                                                                           |  |
| DRAW                                                                                                                                                                                                                                                                                                                                                                                                                                                    | 'N: QDS                         |                                           | <u>З</u><br>ог з                                                                            |  |

Vectorworks Educational Version

| -PROVIDE SPARE CIRCUITS AT ALL MAJOR LOCATIONS.<br>-DISCUSS ALL UNITS MOUNTED ON SCENERY WITH DESIGNER.<br>-PRE-ROTATE PAR AXES IN ORIENTATION AS SHOWN.                                                                                                                                                                                                                                                                                                                                                                                          |  |  |  |
|---------------------------------------------------------------------------------------------------------------------------------------------------------------------------------------------------------------------------------------------------------------------------------------------------------------------------------------------------------------------------------------------------------------------------------------------------------------------------------------------------------------------------------------------------|--|--|--|
| -NOTE CLEARANCE ON ALL AUTOMATED UNITS.<br>-PROVIDE EXTRA CUTS OF R132, R119, BLACKWRAP, TOP HATS, AND<br>BARN DOORS AT FOCUS.<br>-USE ONLY FLOCKED TOPHATS.<br>-PROVIDE ADEQUATE WORK LIGHTS TO BE CONTROLLED BY STAGE<br>MANAGEMENT                                                                                                                                                                                                                                                                                                             |  |  |  |
| -NO SUBSTITUTIONS WITHOUT EXPRESS DESIGNER APPROVAL                                                                                                                                                                                                                                                                                                                                                                                                                                                                                               |  |  |  |
| <ul> <li>S4 JR 50° @ 575w</li> <li>S4 JR ZOOM @ 575w</li> </ul>                                                                                                                                                                                                                                                                                                                                                                                                                                                                                   |  |  |  |
| ♥ S4 PAR MFL @ 575w                                                                                                                                                                                                                                                                                                                                                                                                                                                                                                                               |  |  |  |
| 54 PAR WFL @ 575w                                                                                                                                                                                                                                                                                                                                                                                                                                                                                                                                 |  |  |  |
| Wash @ 339w<br>Robe ColorSpot 250                                                                                                                                                                                                                                                                                                                                                                                                                                                                                                                 |  |  |  |
| $\Delta$ AT @ 410w<br>$\Delta$ Practical                                                                                                                                                                                                                                                                                                                                                                                                                                                                                                          |  |  |  |
| SIDE ARM TO TEMPLATE<br>UNIT # 1 BARN DOOR<br>CHANNEL # 25<br>BEAM AXIS                                                                                                                                                                                                                                                                                                                                                                                                                                                                           |  |  |  |
| DRAWING SCHEDULE                                                                                                                                                                                                                                                                                                                                                                                                                                                                                                                                  |  |  |  |
| 1 2/28/21 PRELIM                                                                                                                                                                                                                                                                                                                                                                                                                                                                                                                                  |  |  |  |
| 2         3/4/21         CJJ PRELIM           3         3/9/21         SHOP PREP                                                                                                                                                                                                                                                                                                                                                                                                                                                                  |  |  |  |
| 4 AS BUILT                                                                                                                                                                                                                                                                                                                                                                                                                                                                                                                                        |  |  |  |
| QUINN D SCHUSTER LIGHTING DESIGN<br>909.725.0453 DESIGNER PHONE<br>QUINN.SCHUSTER@GMAIL.COM<br>quinnschuster.weebly.com                                                                                                                                                                                                                                                                                                                                                                                                                           |  |  |  |
| THIS DRAWING REPRESENTS VISUAL<br>CONCEPTS AND STRUCTURAL<br>SUGGESTIONS ONLY.<br>It does not replace the knowledge and advice of licensed<br>structural engineer. The designer is unqualified to determine<br>the structrual or electrical appropriateness of the design and<br>will <i>NOT</i> assume Liability for improper Engineering,<br>contruction, handling, or use of equipment.<br>All materials and contruction must comply with the<br>most stringest applicable federal and local fire, safety,<br>energy, and environmental codes. |  |  |  |
| PRODUCED BY:<br>ILLINOIS THEATRE<br>DIRECTOR: AMBER SCHULTZ                                                                                                                                                                                                                                                                                                                                                                                                                                                                                       |  |  |  |
| SCENERY BY:KAT BLAKESLEELIGHTING BY:QUINN D SCHUSTERCOSTUMES BY:KELSEA ANDRADESOUND BY:JODIE OLIVIA WARNER                                                                                                                                                                                                                                                                                                                                                                                                                                        |  |  |  |
| PRODUCTION ELECTRICIAN: CONNER JONES<br>TECHNICAL DIRECTOR: EMILY BAKER                                                                                                                                                                                                                                                                                                                                                                                                                                                                           |  |  |  |
| <section-header><section-header><section-header><section-header><section-header><text></text></section-header></section-header></section-header></section-header></section-header>                                                                                                                                                                                                                                                                                                                                                                |  |  |  |
| SECTION                                                                                                                                                                                                                                                                                                                                                                                                                                                                                                                                           |  |  |  |
| SCALE: <u>1/4"=1' - 0"</u><br>EXCEPT WHERE N                                                                                                                                                                                                                                                                                                                                                                                                                                                                                                      |  |  |  |
| DATE: 3/9/21 2<br>DRAWN: QDS OF 3                                                                                                                                                                                                                                                                                                                                                                                                                                                                                                                 |  |  |  |