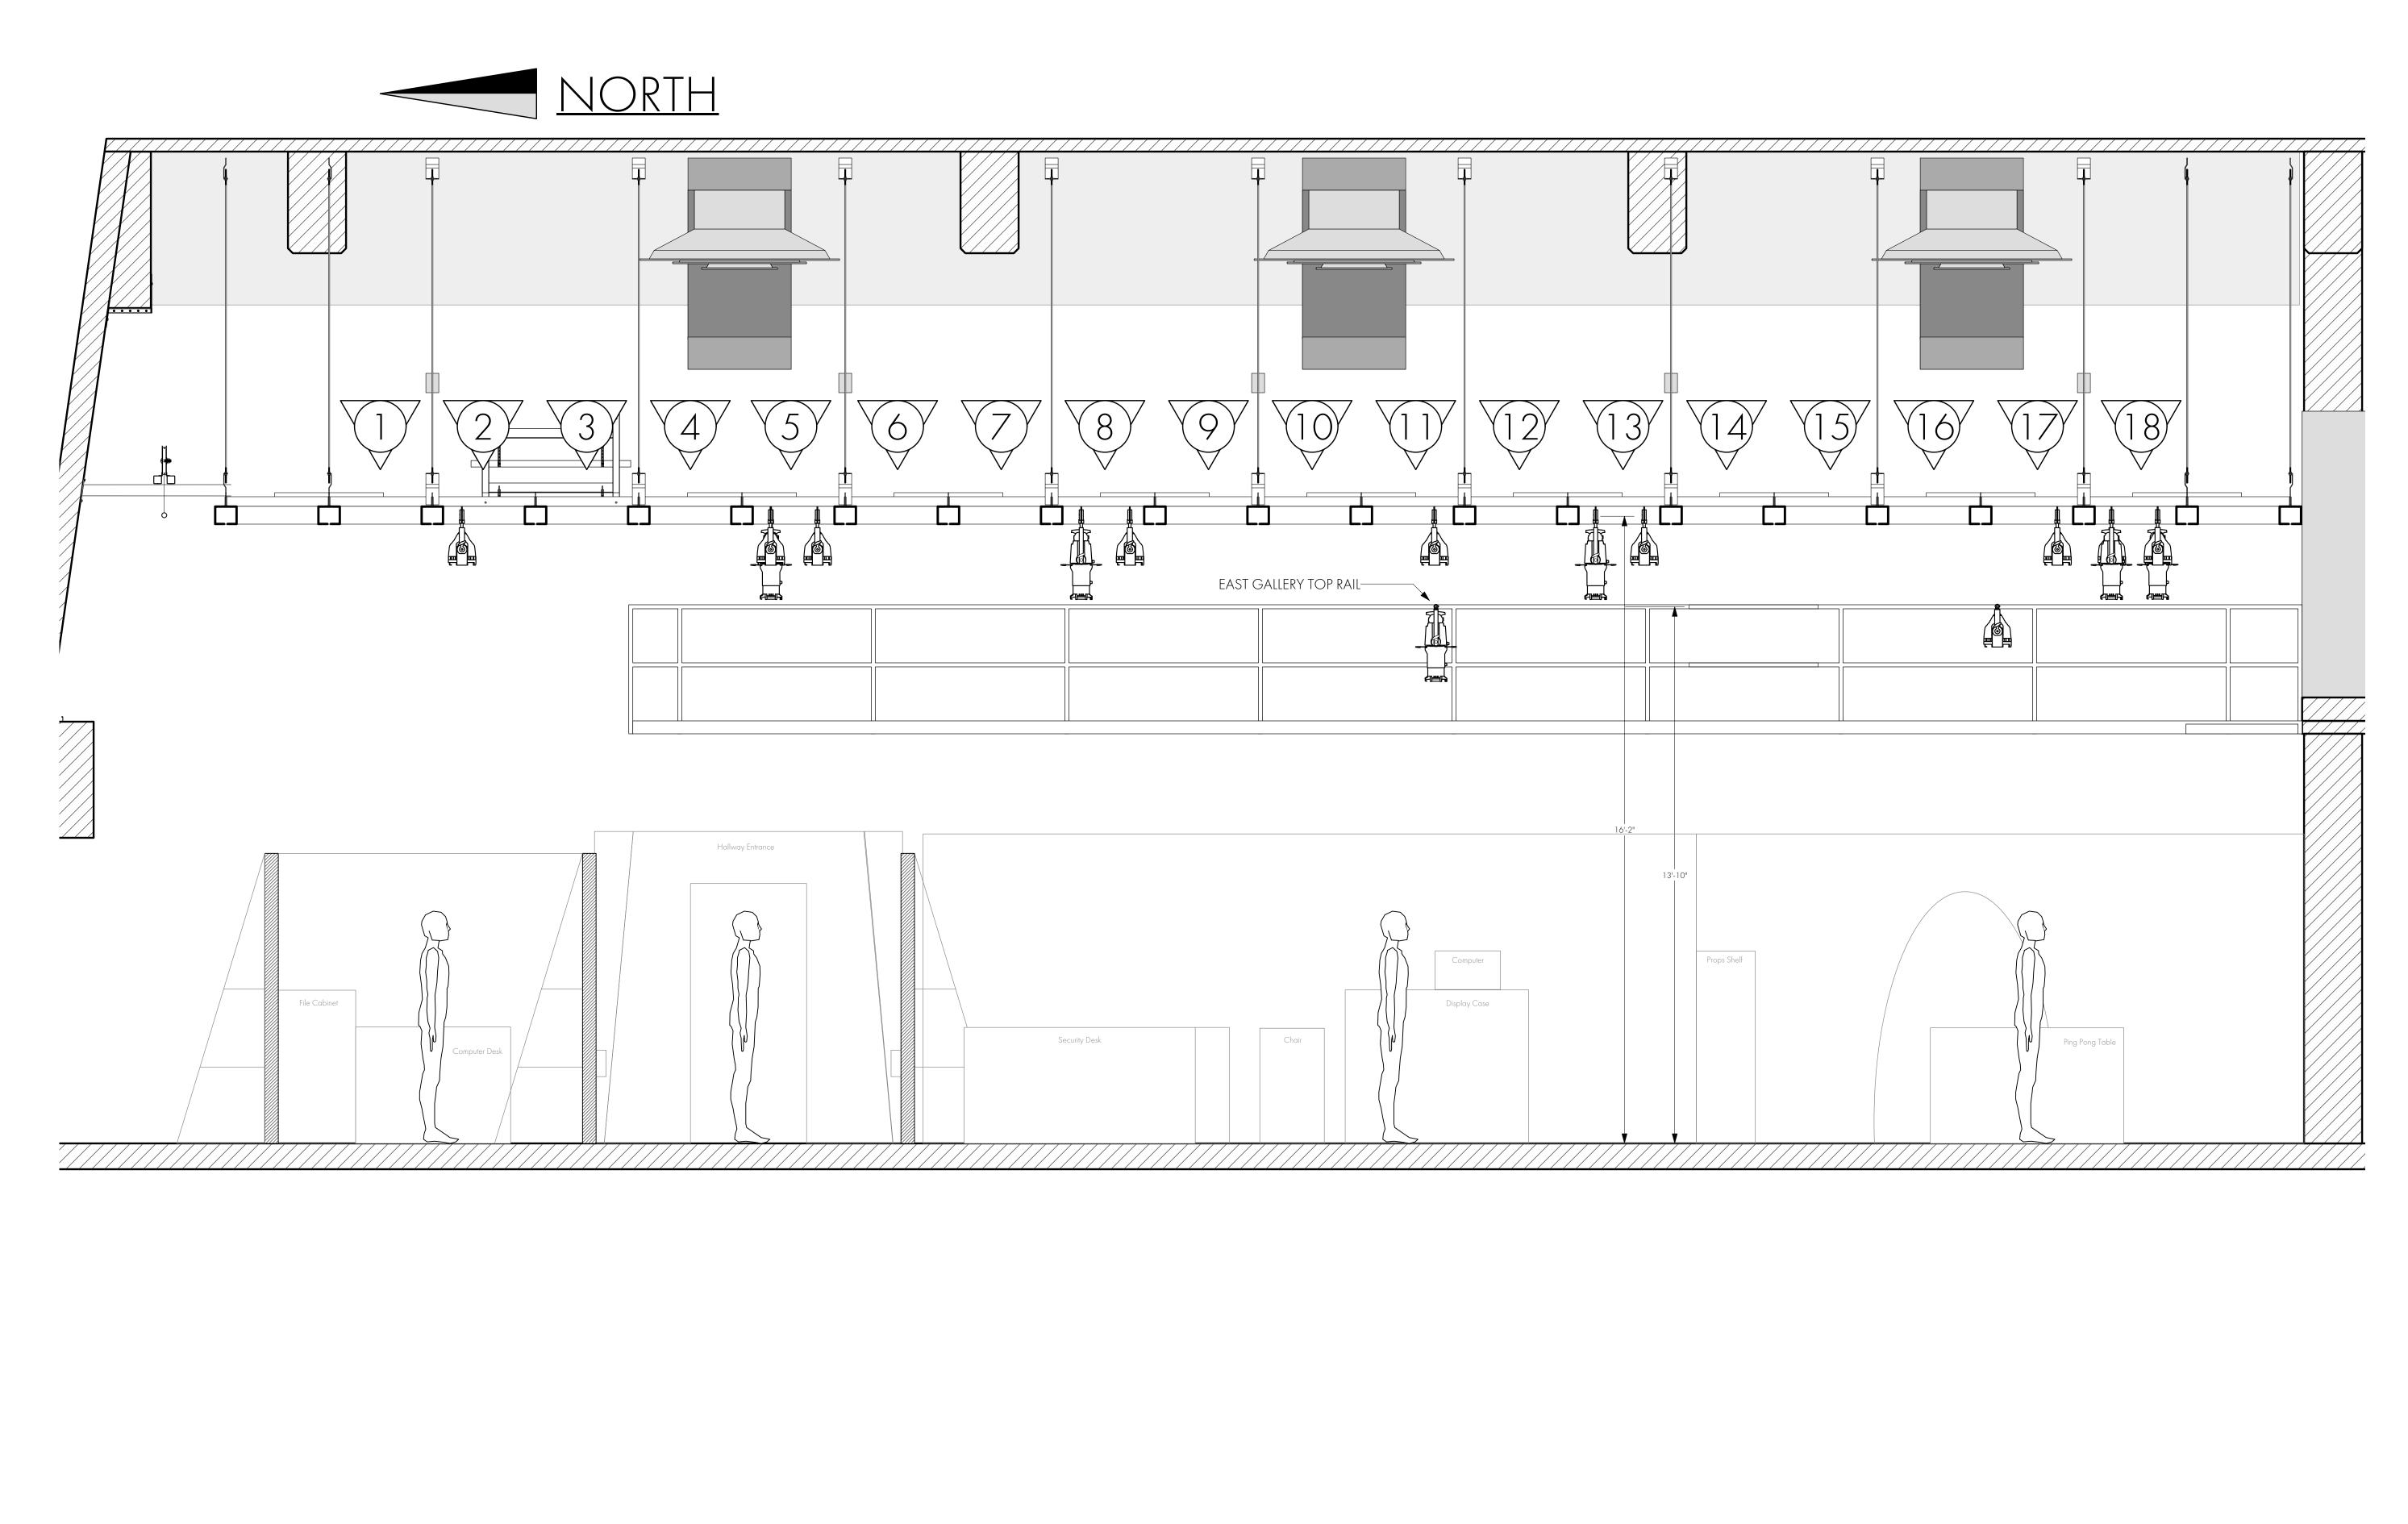

Vectorworks Educational Version

| -PROVIDE SPARE CIRCUITS AT ALL MAJOR LOCATIONS.<br>-DISCUSS ALL UNITS MOUNTED ON SCENERY WITH DESIGNER.<br>-PRE-ROTATE PAR AXES IN ORIENTATION AS SHOWN.                                                                                                                                                                                                                                                                                                                                                                                          |  |  |  |
|---------------------------------------------------------------------------------------------------------------------------------------------------------------------------------------------------------------------------------------------------------------------------------------------------------------------------------------------------------------------------------------------------------------------------------------------------------------------------------------------------------------------------------------------------|--|--|--|
| -NOTE CLEARANCE ON ALL AUTOMATED UNITS.<br>-PROVIDE EXTRA CUTS OF R132, R119, BLACKWRAP, TOP HATS, AND<br>BARN DOORS AT FOCUS.<br>-USE ONLY FLOCKED TOPHATS.<br>-PROVIDE ADEQUATE WORK LIGHTS TO BE CONTROLLED BY STAGE<br>MANAGEMENT                                                                                                                                                                                                                                                                                                             |  |  |  |
| -NO SUBSTITUTIONS WITHOUT EXPRESS DESIGNER APPROVAL                                                                                                                                                                                                                                                                                                                                                                                                                                                                                               |  |  |  |
| <ul> <li>S4 JR 50° @ 575w</li> <li>S4 JR ZOOM @ 575w</li> </ul>                                                                                                                                                                                                                                                                                                                                                                                                                                                                                   |  |  |  |
| ♥ S4 PAR MFL @ 575w                                                                                                                                                                                                                                                                                                                                                                                                                                                                                                                               |  |  |  |
| 54 PAR WFL @ 575w                                                                                                                                                                                                                                                                                                                                                                                                                                                                                                                                 |  |  |  |
| Wash @ 339w<br>Robe ColorSpot 250                                                                                                                                                                                                                                                                                                                                                                                                                                                                                                                 |  |  |  |
| $\Delta$ AT @ 410w<br>$\Delta$ Practical                                                                                                                                                                                                                                                                                                                                                                                                                                                                                                          |  |  |  |
| SIDE ARM TO TEMPLATE<br>UNIT # 1 BARN DOOR<br>CHANNEL # 25<br>BEAM AXIS                                                                                                                                                                                                                                                                                                                                                                                                                                                                           |  |  |  |
| DRAWING SCHEDULE                                                                                                                                                                                                                                                                                                                                                                                                                                                                                                                                  |  |  |  |
| 1 2/28/21 PRELIM                                                                                                                                                                                                                                                                                                                                                                                                                                                                                                                                  |  |  |  |
| 2         3/4/21         CJJ PRELIM           3         3/9/21         SHOP PREP                                                                                                                                                                                                                                                                                                                                                                                                                                                                  |  |  |  |
| 4 AS BUILT                                                                                                                                                                                                                                                                                                                                                                                                                                                                                                                                        |  |  |  |
| QUINN D SCHUSTER LIGHTING DESIGN<br>909.725.0453 DESIGNER PHONE<br>QUINN.SCHUSTER@GMAIL.COM<br>quinnschuster.weebly.com                                                                                                                                                                                                                                                                                                                                                                                                                           |  |  |  |
| THIS DRAWING REPRESENTS VISUAL<br>CONCEPTS AND STRUCTURAL<br>SUGGESTIONS ONLY.<br>It does not replace the knowledge and advice of licensed<br>structural engineer. The designer is unqualified to determine<br>the structrual or electrical appropriateness of the design and<br>will <i>NOT</i> assume Liability for improper Engineering,<br>contruction, handling, or use of equipment.<br>All materials and contruction must comply with the<br>most stringest applicable federal and local fire, safety,<br>energy, and environmental codes. |  |  |  |
| PRODUCED BY:<br>ILLINOIS THEATRE<br>DIRECTOR: AMBER SCHULTZ                                                                                                                                                                                                                                                                                                                                                                                                                                                                                       |  |  |  |
| SCENERY BY:KAT BLAKESLEELIGHTING BY:QUINN D SCHUSTERCOSTUMES BY:KELSEA ANDRADESOUND BY:JODIE OLIVIA WARNER                                                                                                                                                                                                                                                                                                                                                                                                                                        |  |  |  |
| PRODUCTION ELECTRICIAN: CONNER JONES<br>TECHNICAL DIRECTOR: EMILY BAKER                                                                                                                                                                                                                                                                                                                                                                                                                                                                           |  |  |  |
| <section-header><section-header><section-header><section-header><section-header><text></text></section-header></section-header></section-header></section-header></section-header>                                                                                                                                                                                                                                                                                                                                                                |  |  |  |
| SECTION                                                                                                                                                                                                                                                                                                                                                                                                                                                                                                                                           |  |  |  |
| SCALE: <u>1/4"=1' - 0"</u><br>EXCEPT WHERE N                                                                                                                                                                                                                                                                                                                                                                                                                                                                                                      |  |  |  |
| DATE: 3/9/21 2<br>DRAWN: QDS OF 3                                                                                                                                                                                                                                                                                                                                                                                                                                                                                                                 |  |  |  |